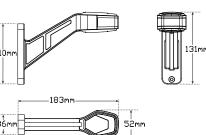

**Function** Side Marker/Side Direction Indicator

Size 181mm x 131mm x 52mm

Voltage 12-24 Volt

**Cable** 30cm

Polycarbonate Lens

Housing Polycarbonate/Rubber

Marker **Indicator Draw** 

@13.8V 0.04A 0.05A 0.05A @28V 0.04A