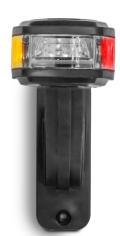

## 805 Series Marker/Side Direction Indicator Lamps

• New Exclusive Design

• Durable Rubber Housing

• Cat 5 Side Direction

ADR Australian Road Approved

IP67 Rated

• Voltage Range 12-24 Volt

• 5 Year Warranty

**Function** Side Marker/Side Direction Indicator

Size 181mm x 131mm x 52mm

Voltage 12-24 Volt

**Cable** 30cm

Polycarbonate Lens

Housing Polycarbonate/Rubber

Marker **Indicator Draw** 

@13.8V 0.04A 0.05A 0.05A @28V 0.04A

## **Fitting Instructions**

Fix to flat surface, amber facing forward and red facing to the rear with two bolts supplied.